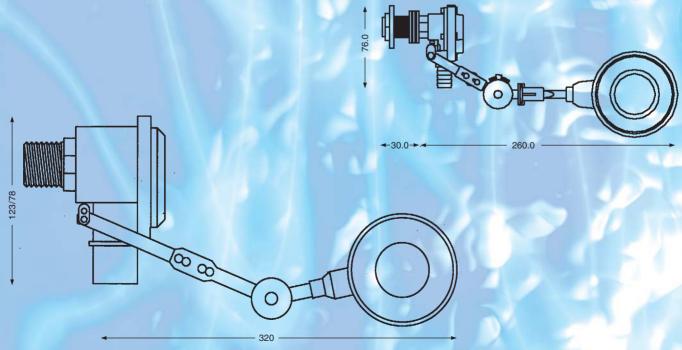

| Material         Non toxic polycarbonate           Operating Temperature         0 ÷ + 50 °C           Storage temperature         - 20 °C ÷ + 80 °C           Service         Continuous           Working pressure         0,2-6 Bar           Overpressure         10 Bar           Bolts and screws         Stainless steel           Equipped with inlet filter           Packing         In single shrink film packet           Avaiability           Quickstop with BSP connection of European version or NPT American version           BSP         Exit Ø         Dimensions         codes           connection         mm         3/8"         9,5         240x80x50         Q\$00000009           1/2"         25         240x80x50         Q\$000000012         3/4"         25         350x150x70         Q\$000000025           1"         25         350x150x70         Q\$000000025         11/2"         25         350x150x70         Q\$000000040           NPT         Exit Ø         Dimensions         codes           connection         mm         3/4"         25         350x150x70         Q\$0F000018           1"         25         350x150x70         Q\$0F000018         1" | Туре       |        | QuickStop        |                              |  |
|-------------------------------------------------------------------------------------------------------------------------------------------------------------------------------------------------------------------------------------------------------------------------------------------------------------------------------------------------------------------------------------------------------------------------------------------------------------------------------------------------------------------------------------------------------------------------------------------------------------------------------------------------------------------------------------------------------------------------------------------------------------------------------------------------------------------------------------------------------------------------------------------------------------------------------------------------------------------------------------------------------------------------------------------------------------------------------------------------------------------------------------------------------------------------------------------------------------|------------|--------|------------------|------------------------------|--|
| Operating Temperature         0 ÷ + 50 °C           Storage temperature         - 20 °C ÷ + 80 °C           Service         Continuous           Working pressure         0,2-6 Bar           Overpressure         10 Bar           Bolts and screws         Stainless steel           Equipped with inlet filter         Packing         In single shrink film packet           Avaiability         Quickstop with BSP connection of European version or NPT American version         BSP Exit Ø Dimensions codes           BSP         Exit Ø         Dimensions mm         CODES           3/8"         9,5         240x80x50         QS00000009           1/2"         25         350x150x70         QS00000012           3/4"         25         350x150x70         QS00000025           1 1/4"         25         350x150x70         QS00000040           NPT         Exit Ø         Dimensions codes           connection         mm         3/4"         25         350x150x70         QS0F000018           1"         25         350x150x70         QS0F000018         1"                                                                                                                          |            |        |                  |                              |  |
| Storage temperature         - 20 °C ÷ + 80 °C           Service         Continuous           Working pressure         0,2-6 Bar           Overpressure         10 Bar           Bolts and screws         Stainless steel           Equipped with inlet filter           Packing         In single shrink film packet           Avaiability           Quickstop with BSP connection of European version or NPT American version           BSP Exit Ø Dimensions codes           connection mm         Codes           3/8"         9,5         240x80x50         QS00000009           1/2"         25         240x80x50         QS00000012           3/4"         25         350x150x70         QS00000018           1"         25         350x150x70         QS00000032           1 1/2"         25         350x150x70         QS00000040           NPT         Exit Ø         Dimensions         codes           connection         mm         3/4"         25         350x150x70         QS0F000018           1"         25         350x150x70         QS0F000018         1"                                                                                                                              |            |        |                  |                              |  |
| Service         Continuous           Working pressure         0,2-6 Bar           Overpressure         10 Bar           Bolts and screws         Stainless steel           Equipped with inlet filter         In single shrink film packet           Avaiability         Quickstop with BSP connection of European version or NPT American version           BSP         Exit Ø         Dimensions           connection         mm         codes           3/8"         9,5         240x80x50         QS00000009           1/2"         25         240x80x50         QS00000012           3/4"         25         350x150x70         QS00000018           1"         25         350x150x70         QS00000032           1 1/4"         25         350x150x70         QS00000040           NPT         Exit Ø         Dimensions         codes           connection         mm         mm           3/4"         25         350x150x70         QS0F000018           1"         25         350x150x70         QS0F000018                                                                                                                                                                                      |            |        |                  |                              |  |
| Working pressure         0,2-6 Bar           Overpressure         10 Bar           Bolts and screws         Stainless steel           Equipped with inlet filter           Packing         In single shrink film packet           Avaiability           Quickstop with BSP connection of European version or NPT American version           BSP                                                                                                                                                                                                                                                                                                                                                                                                                                                                                                                                                                                                                                                                                                                                                                                                                                                             |            |        |                  |                              |  |
| Overpressure         10 Bar           Bolts and screws         Stainless steel           Equipped with inlet filter           Packing         In single shrink film packet           Avaiability         Quickstop with BSP connection of European version or NPT American version           BSP         Exit Ø         Dimensions         codes           connection         mm         Mm         3/8"         9,5         240x80x50         QS00000009           1/2"         25         240x80x50         QS000000012           3/4"         25         350x150x70         QS00000018           1"         25         350x150x70         QS00000032           1 1/2"         25         350x150x70         QS00000040           NPT         Exit Ø         Dimensions         codes           connection         mm         3/4"         25         350x150x70         QS0F000018           1"         25         350x150x70         QS0F000018         1"                                                                                                                                                                                                                                              | 00.1100    |        |                  |                              |  |
| Bolts and screws   Stainless steel                                                                                                                                                                                                                                                                                                                                                                                                                                                                                                                                                                                                                                                                                                                                                                                                                                                                                                                                                                                                                                                                                                                                                                          |            |        | •                |                              |  |
| Equipped with inlet filter  Packing In single shrink film packet  Avaiability  Quickstop with BSP connection of European version or NPT American version  BSP Exit Ø Dimensions codes  connection mm mm  3/8" 9,5 240x80x50 QS00000009  1/2" 25 240x80x50 QS00000012  3/4" 25 350x150x70 QS00000018  1" 25 350x150x70 QS00000025  1 1/4" 25 350x150x70 QS00000032  1 1/2" 25 350x150x70 QS00000040  NPT Exit Ø Dimensions codes  connection mm mm  3/4" 25 350x150x70 QS0F000018  1" 25 350x150x70 QS0F000018                                                                                                                                                                                                                                                                                                                                                                                                                                                                                                                                                                                                                                                                                               |            |        |                  |                              |  |
| Packing         In single shrink film packet           Avaiability           Quickstop with BSP connection of European version or NPT American version           BSP                                                                                                                                                                                                                                                                                                                                                                                                                                                                                                                                                                                                                                                                                                                                                                                                                                                                                                                                                                                                                                        |            |        | Stalliless steel | Stailliess Steel             |  |
| Avaiability           Quickstop with BSP connection of European version or NPT American version           BSP                                                                                                                                                                                                                                                                                                                                                                                                                                                                                                                                                                                                                                                                                                                                                                                                                                                                                                                                                                                                                                                                                               |            |        | In single shripl | In single shripk film packet |  |
| Quickstop with BSP connection of European version or NPT American version           BSP connection         Exit Ø mm         Dimensions mm         codes           3/8"         9,5         240x80x50         QS00000009           1/2"         25         240x80x50         QS00000012           3/4"         25         350x150x70         QS00000018           1"         25         350x150x70         QS00000025           1 1/4"         25         350x150x70         QS00000032           1 1/2"         25         350x150x70         QS00000040           NPT         Exit Ø         Dimensions codes connection mm         codes           3/4"         25         350x150x70         QS0F000018           1"         25         350x150x70         QS0F000025                                                                                                                                                                                                                                                                                                                                                                                                                                   | <u> </u>   |        | in single shrini | in single shrink film packet |  |
| BSP connection         Exit Ø mm         Dimensions mm         codes           3/8"         9,5         240x80x50         QS00000009           1/2"         25         240x80x50         QS00000012           3/4"         25         350x150x70         QS00000018           1"         25         350x150x70         QS00000025           1 1/4"         25         350x150x70         QS00000032           1 1/2"         25         350x150x70         QS00000040           NPT         Exit Ø Dimensions codes         codes           connection         mm         3/4"         25         350x150x70         QS0F000018           1"         25         350x150x70         QS0F000025                                                                                                                                                                                                                                                                                                                                                                                                                                                                                                               | <u> </u>   |        |                  |                              |  |
| connection         mm         mm           3/8"         9,5         240x80x50         QS00000009           1/2"         25         240x80x50         QS00000012           3/4"         25         350x150x70         QS00000018           1"         25         350x150x70         QS00000025           1 1/4"         25         350x150x70         QS00000032           1 1/2"         25         350x150x70         QS00000040           NPT         Exit Ø         Dimensions codes           connection         mm         3/4"         25         350x150x70         QS0F000018           1"         25         350x150x70         QS0F000025                                                                                                                                                                                                                                                                                                                                                                                                                                                                                                                                                         |            | ·      |                  |                              |  |
| 3/8"         9,5         240x80x50         QS00000009           1/2"         25         240x80x50         QS00000012           3/4"         25         350x150x70         QS00000018           1"         25         350x150x70         QS00000025           1 1/4"         25         350x150x70         QS00000032           1 1/2"         25         350x150x70         QS00000040           NPT         Exit Ø         Dimensions codes connection mm         codes           3/4"         25         350x150x70         QS0F000018           1"         25         350x150x70         QS0F000025                                                                                                                                                                                                                                                                                                                                                                                                                                                                                                                                                                                                      |            | _,     | 2                | codes                        |  |
| 1/2"         25         240x80x50         QS00000012           3/4"         25         350x150x70         QS00000018           1"         25         350x150x70         QS00000025           1 1/4"         25         350x150x70         QS00000032           1 1/2"         25         350x150x70         QS00000040           NPT         Exit Ø         Dimensions codes           connection         mm         mm           3/4"         25         350x150x70         QS0F000018           1"         25         350x150x70         QS0F000025                                                                                                                                                                                                                                                                                                                                                                                                                                                                                                                                                                                                                                                       |            |        |                  | 00000000                     |  |
| 3/4"         25         350x150x70         Q\$00000018           1"         25         350x150x70         Q\$00000025           1 1/4"         25         350x150x70         Q\$00000032           1 1/2"         25         350x150x70         Q\$00000040           NPT         Exit Ø         Dimensions codes connection mm         codes           3/4"         25         350x150x70         Q\$0F000018           1"         25         350x150x70         Q\$0F000025                                                                                                                                                                                                                                                                                                                                                                                                                                                                                                                                                                                                                                                                                                                               |            |        |                  |                              |  |
| 1"         25         350x150x70         QS00000025           1 1/4"         25         350x150x70         QS00000032           1 1/2"         25         350x150x70         QS00000040           NPT         Exit Ø         Dimensions codes mm           connection         mm         3/4"         25         350x150x70         QS0F000018           1"         25         350x150x70         QS0F000025                                                                                                                                                                                                                                                                                                                                                                                                                                                                                                                                                                                                                                                                                                                                                                                                | .,_        |        |                  |                              |  |
| 1 1/4"         25         350x150x70         QS00000032           1 1/2"         25         350x150x70         QS00000040           NPT         Exit Ø         Dimensions codes           connection         mm         mm           3/4"         25         350x150x70         QS0F000018           1"         25         350x150x70         QS0F000025                                                                                                                                                                                                                                                                                                                                                                                                                                                                                                                                                                                                                                                                                                                                                                                                                                                    | 47.1       |        |                  |                              |  |
| 1 1/2"         25         350x150x70         QS00000040           NPT         Exit Ø         Dimensions         codes           connection         mm         mm         3/4"         25         350x150x70         QS0F000018           1"         25         350x150x70         QS0F000025                                                                                                                                                                                                                                                                                                                                                                                                                                                                                                                                                                                                                                                                                                                                                                                                                                                                                                                | 1"         | 25     | 350x150x70       | QS00000025                   |  |
| NPT connection         Exit Ø mm         Dimensions mm         codes           3/4"         25         350x150x70         QS0F000018           1"         25         350x150x70         QS0F000025                                                                                                                                                                                                                                                                                                                                                                                                                                                                                                                                                                                                                                                                                                                                                                                                                                                                                                                                                                                                          |            | 25     | 350x150x70       | QS00000032                   |  |
| connection         mm         mm           3/4"         25         350x150x70         QS0F000018           1"         25         350x150x70         QS0F000025                                                                                                                                                                                                                                                                                                                                                                                                                                                                                                                                                                                                                                                                                                                                                                                                                                                                                                                                                                                                                                              | 1 1/2"     | 25     | 350x150x70       | QS00000040                   |  |
| 3/4" 25 350x150x70 QS0F000018<br>1" 25 350x150x70 QS0F000025                                                                                                                                                                                                                                                                                                                                                                                                                                                                                                                                                                                                                                                                                                                                                                                                                                                                                                                                                                                                                                                                                                                                                |            | Exit Ø | Dimensions       | codes                        |  |
| 1" 25 350x150x70 QS0F000025                                                                                                                                                                                                                                                                                                                                                                                                                                                                                                                                                                                                                                                                                                                                                                                                                                                                                                                                                                                                                                                                                                                                                                                 | connection | mm     | mm               |                              |  |
| 20 0000100010 000020                                                                                                                                                                                                                                                                                                                                                                                                                                                                                                                                                                                                                                                                                                                                                                                                                                                                                                                                                                                                                                                                                                                                                                                        | 3/4"       | 25     | 350x150x70       | QS0F000018                   |  |
| 1 1/4" 25 350x150x70 QS0F000032                                                                                                                                                                                                                                                                                                                                                                                                                                                                                                                                                                                                                                                                                                                                                                                                                                                                                                                                                                                                                                                                                                                                                                             | 1"         | 25     | 350x150x70       | QS0F000025                   |  |
| ,                                                                                                                                                                                                                                                                                                                                                                                                                                                                                                                                                                                                                                                                                                                                                                                                                                                                                                                                                                                                                                                                                                                                                                                                           | 1 1/4"     | 25     | 350x150x70       | QS0F000032                   |  |
| 1 1/2" 25 350x150x70 QS0F000040                                                                                                                                                                                                                                                                                                                                                                                                                                                                                                                                                                                                                                                                                                                                                                                                                                                                                                                                                                                                                                                                                                                                                                             | 1 1/2"     | 25     | 350x150x70       | QS0F000040                   |  |