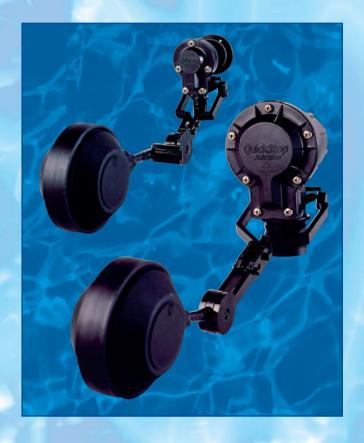

## **QuickStop Advance**

## Instant closure hydraulic regulator

QuickStop is a hydraulic level regulator of advanced design that eliminates the classic defects of such devices. Its main feature and an intrinsic part of the patent (Pat. Fl/96/A/000083) is the rapidity of operation of the system which goes from open to closed and viceversa in a fraction of a second, avoiding long noise periods and the dripping due to choked filling. Thanks to its servo-controlled closure device, a small float is sufficient for any pipe diameter and the closure strength increases as the entry piping pressure increases.