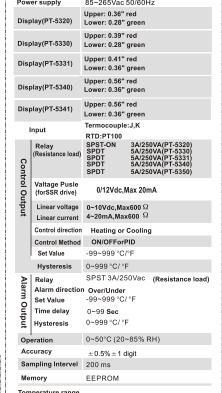

Made in taiwan

FINETEK CO., LTD.

K TYPE

J TYPE

-99 ~ 999°

-99 ~ 999℃

-99 ~ 850℃

± 0.5% ± 1 diait

± 0.5% ± 1 digit

± 0.5% ± 1 digit

UUU

חחח

FUNCITON LIST & INPUT BUTTONS EXPLANATION

Defaule Value Description

Setting range

Don't connect the end Terminals not used