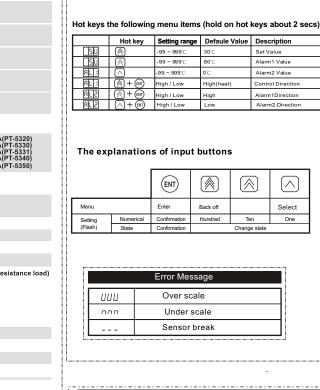

± 0.5% ± 1 digit

± 0.5% ± 1 digit

UUU

חחח

FUNCITON LIST & INPUT BUTTONS EXPLANATION

Defaule Value Description

Setting range

Don't connect the end Terminals not used