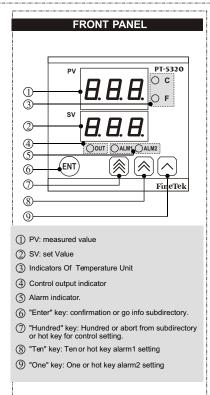

Thank you for please read the User's manual first before buying Fine-Tek products and using And is familiar with product performance and every function, please keep the

user's manual so that consult in future

■ Back cover ■ User's manual ■ Bracket (2pcs)

Input

0---None 1---Relay output 4---NPN , 20mA at 12VDC

No.16, Tzuchiang Street, Tucheng Industrial Park, Taipei Hsien, Taiwan TEL: 886-2-22696789 FAX: 886-2-22686682

Made in taiwan

FINETEK CO., LTD.





K TYPE

J TYPE



-99 ~ 999°

-99 ~ 999℃

-99 ~ 850℃



± 0.5% ± 1 diait

± 0.5% ± 1 digit

± 0.5% ± 1 digit

UUU

חחח

FUNCITON LIST & INPUT BUTTONS EXPLANATION

Defaule Value Description

Setting range

Don't connect the end Terminals not used

AWG 25~30.



MAIN MENU SUB MENU 1













Press 3times back to normel mode