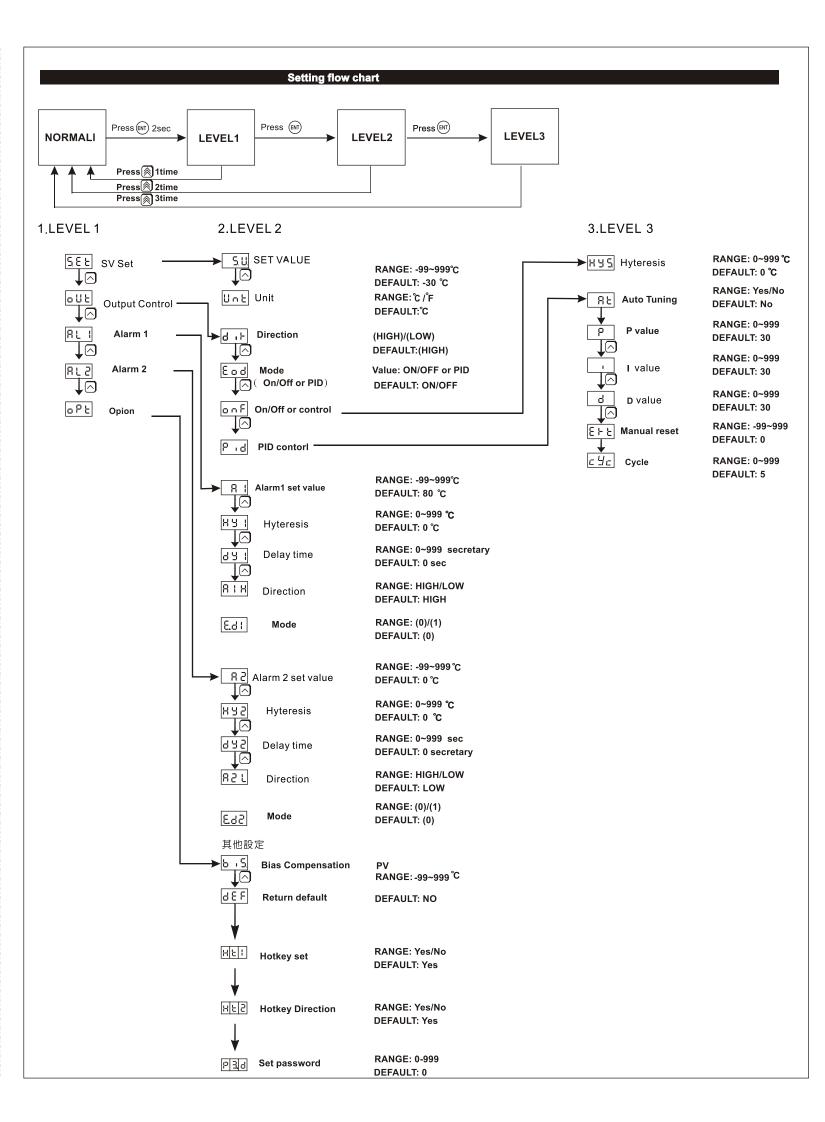

Thank you for please read the User's manual first before buying Fine-Tek products and using And is familiar with product performance and every function, please keep the

user's manual so that consult in future

■ Back cover ■ User's manual ■ Bracket (2pcs)

Input

0---None 1---Relay output 4---NPN , 20mA at 12VDC

No.16, Tzuchiang Street, Tucheng Industrial Park, Taipei Hsien, Taiwan TEL: 886-2-22696789 FAX: 886-2-22686682

Made in taiwan

FINETEK CO., LTD.





K TYPE

J TYPE



-99 ~ 999°

-99 ~ 999℃

-99 ~ 850℃



± 0.5% ± 1 diait

± 0.5% ± 1 digit

± 0.5% ± 1 digit

UUU

חחח

FUNCITON LIST & INPUT BUTTONS EXPLANATION

Defaule Value Description

Setting range

Don't connect the end Terminals not used

AWG 25~30.



MAIN MENU SUB MENU 1













Press 3times back to normel mode