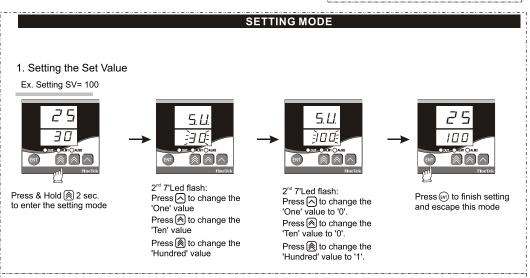

Thank you for please read the User's manual first before buying Fine-Tek products and using And is familiar with product performance and every function, please keep the

user's manual so that consult in future

■ Back cover ■ User's manual ■ Bracket (2pcs)

Input

0---None 1---Relay output 4---NPN , 20mA at 12VDC

No.16, Tzuchiang Street, Tucheng Industrial Park, Taipei Hsien, Taiwan TEL: 886-2-22696789 FAX: 886-2-22686682

Made in taiwan

FINETEK CO., LTD.





K TYPE

J TYPE



-99 ~ 999°

-99 ~ 999℃

-99 ~ 850℃



± 0.5% ± 1 diait

± 0.5% ± 1 digit

± 0.5% ± 1 digit

UUU

חחח

FUNCITON LIST & INPUT BUTTONS EXPLANATION

Defaule Value Description

Setting range

Don't connect the end Terminals not used

AWG 25~30.



MAIN MENU SUB MENU 1













Press 3times back to normel mode