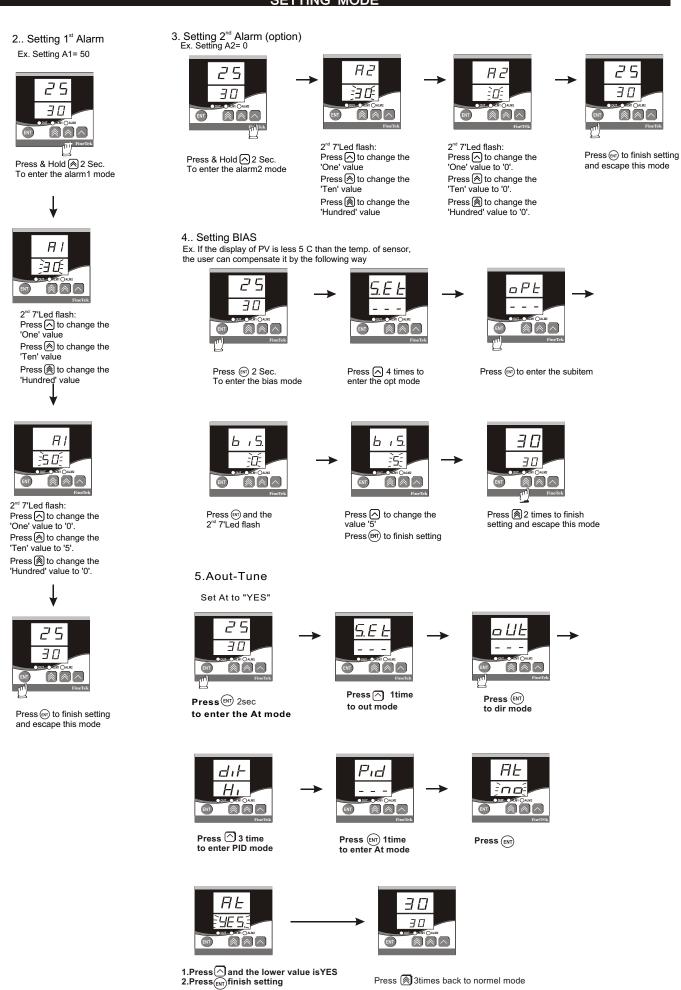

Thank you for please read the User's manual first before buying Fine-Tek products and using And is familiar with product performance and every function, please keep the

user's manual so that consult in future

■ Back cover ■ User's manual ■ Bracket (2pcs)

Input

0---None 1---Relay output 4---NPN , 20mA at 12VDC

No.16, Tzuchiang Street, Tucheng Industrial Park, Taipei Hsien, Taiwan TEL: 886-2-22696789 FAX: 886-2-22686682

Made in taiwan

FINETEK CO., LTD.





K TYPE

J TYPE



-99 ~ 999°

-99 ~ 999℃

-99 ~ 850℃



± 0.5% ± 1 diait

± 0.5% ± 1 digit

± 0.5% ± 1 digit

UUU

חחח

FUNCITON LIST & INPUT BUTTONS EXPLANATION

Defaule Value Description

Setting range

Don't connect the end Terminals not used

AWG 25~30.



MAIN MENU SUB MENU 1













Press 3times back to normel mode