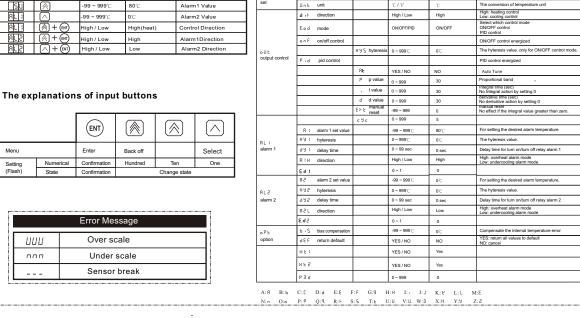

± 0.5% ± 1 digit

± 0.5% ± 1 digit

UUU

חחח

FUNCITON LIST & INPUT BUTTONS EXPLANATION

Defaule Value Description

Setting range

Don't connect the end Terminals not used