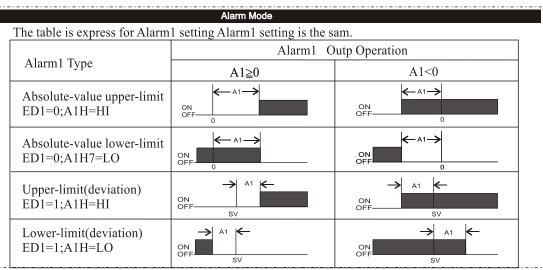

Thank you for please read the User's manual first before buying Fine-Tek products and using And is familiar with product performance and every function, please keep the

user's manual so that consult in future

■ Back cover ■ User's manual ■ Bracket (2pcs)

Input

0---None 1---Relay output 4---NPN , 20mA at 12VDC

No.16, Tzuchiang Street, Tucheng Industrial Park, Taipei Hsien, Taiwan TEL: 886-2-22696789 FAX: 886-2-22686682

Made in taiwan

FINETEK CO., LTD.





K TYPE

J TYPE



-99 ~ 999°

-99 ~ 999℃

-99 ~ 850℃



± 0.5% ± 1 diait

± 0.5% ± 1 digit

± 0.5% ± 1 digit

UUU

חחח

FUNCITON LIST & INPUT BUTTONS EXPLANATION

Defaule Value Description

Setting range

Don't connect the end Terminals not used

AWG 25~30.



MAIN MENU SUB MENU 1













Press 3times back to normel mode