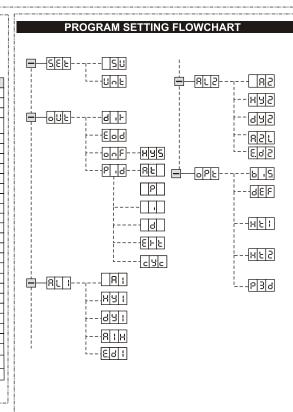

Thank you for please read the User's manual first before buying Fine-Tek products and using And is familiar with product performance and every function, please keep the

user's manual so that consult in future

■ Back cover ■ User's manual ■ Bracket (2pcs)

Input

0---None 1---Relay output 4---NPN , 20mA at 12VDC

No.16, Tzuchiang Street, Tucheng Industrial Park, Taipei Hsien, Taiwan TEL: 886-2-22696789 FAX: 886-2-22686682

Made in taiwan

FINETEK CO., LTD.





K TYPE

J TYPE



-99 ~ 999°

-99 ~ 999℃

-99 ~ 850℃



± 0.5% ± 1 diait

± 0.5% ± 1 digit

± 0.5% ± 1 digit

UUU

חחח

FUNCITON LIST & INPUT BUTTONS EXPLANATION

Defaule Value Description

Setting range

Don't connect the end Terminals not used

AWG 25~30.



MAIN MENU SUB MENU 1













Press 3times back to normel mode