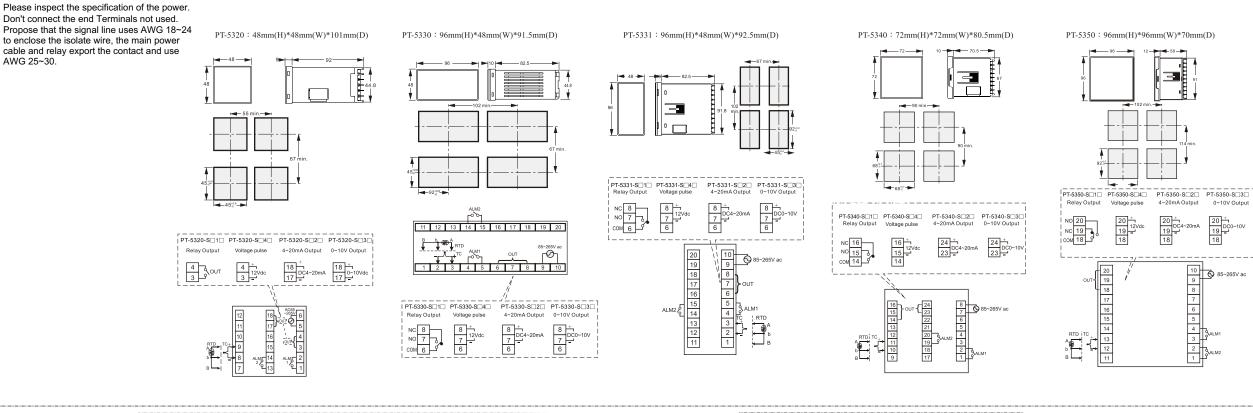

± 0.5% ± 1 digit

± 0.5% ± 1 digit

UUU

חחח

FUNCITON LIST & INPUT BUTTONS EXPLANATION

Defaule Value Description

Setting range

Don't connect the end Terminals not used

AWG 25~30.

MAIN MENU SUB MENU 1

Press 3times back to normel mode