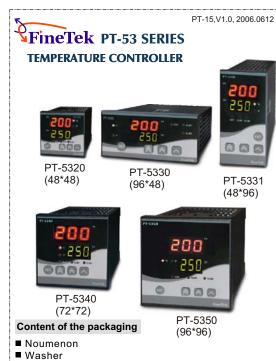

■ Back cover ■ User's manual ■ Bracket (2pcs)

Input

0---None 1---Relay output 4---NPN , 20mA at 12VDC

No.16, Tzuchiang Street, Tucheng Industrial Park, Taipei Hsien, Taiwan TEL: 886-2-22696789 FAX: 886-2-22686682