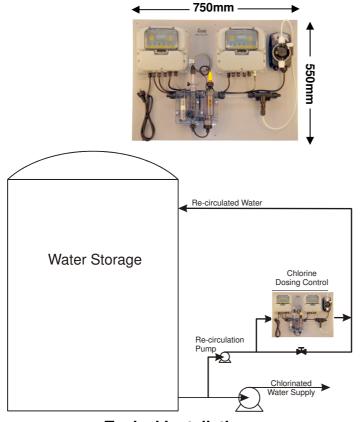

## E-CL3-8-F1 Chlorine Dosing System

With Free Chlorine & pH Analyser & Dosing Pump

The AQUA Chlorine Dosing System is a fully engineered measurement and dosing control package for the chlorination of water in the range of 0 to 10ppm. The system uses the proven amperometric principle for measurement of free chlorine.

The AW-96 controller and the A-CG5 cell with integral flow regulator and sensor combine to provide a safe dosing system that is easy to operate and maintain.

- Amperometric cell with integral flow control.
- pH Measurement with option for control.
- Option for auto de-gassing pump head.
- Option for 2<sup>nd</sup> pump for duty/stand-by or for pH control.
- Option for proportional control.
- Dosing rates from 0.1 l/hr to 10 l/hr.
- Pressures: 4 Bar (std), up to 12 Bar (Option).
- IP-65 Protection.
- Dosing interlock on loss of sample water flow.
- Includes pump accessories and mounting kit.
- Self Cleaning Cell with glass balls.
- Simple calibration routine.
- Integral flow regulation.
- Isolated 4-20mA output for recording.
- PVDF pump head.

## **Specifications:**

Measurement: Amperometric (A-CG5)
Electrodes: Platinum/Copper.
Range: 0-10 ppm and 1-14pH

Display: 4 Digit LCD Outputs: 2x 4-20mA

3x Relay (5A, 250 Vac)

Power Supply: 240 Vac, 50 Hz
Dose Rate: refer to pump data

Filter: 80 Micron. Water Flow Rate: 40-50 l/hr

Connections: ½"BSP-F & 10x14Tube Control Method: On/Off or Proportional.

Temperature: 5-60°C