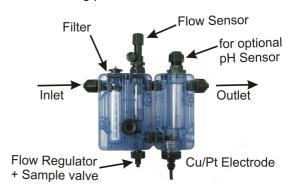

## Options:

Proportional Dosing Electrolytic Cell Sensor 5" basket pre-filter Self Cleaning pre-filter

**A-CG5 Amperometric Cell**