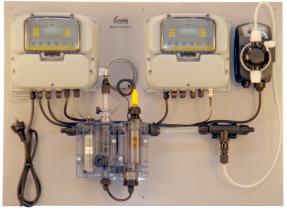

## E-CL3-8-F1 Chlorine Dosing System

With Free Chlorine & pH Analyser & Dosing Pump

The AQUA Chlorine Dosing System is a fully engineered measurement and dosing control package for the chlorination of water in the range of 0 to 10ppm. The system uses the proven amperometric principle for measurement of free chlorine.

The AW-96 controller and the A-CG5 cell with integral flow regulator and sensor combine to provide a safe dosing system that is easy to operate and maintain.

- Amperometric cell with integral flow control.
- pH Measurement with option for control.
- Option for auto de-gassing pump head.
- Option for 2<sup>nd</sup> pump for duty/stand-by or for pH control.
- Option for proportional control.
- Dosing rates from 0.1 l/hr to 10 l/hr.
- Pressures: 4 Bar (std), up to 12 Bar (Option).
- IP-65 Protection.
- Dosing interlock on loss of sample water flow.
- Includes pump accessories and mounting kit.
- Self Cleaning Cell with glass balls.
- Simple calibration routine.
- Integral flow regulation.
- Isolated 4-20mA output for recording.
- PVDF pump head.

## **Specifications:**

Measurement: Amperometric (A-CG5)
Electrodes: Platinum/Copper.
Range: 0-10 ppm and 1-14pH

Display: 4 Digit LCD Outputs: 2x 4-20mA

3x Relay (5A, 250 Vac)

Power Supply: 240 Vac, 50 Hz
Dose Rate: refer to pump data